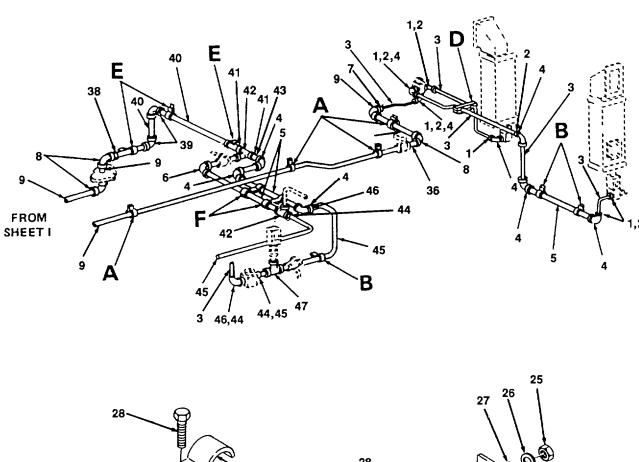

SECTION II TM 55-2210-224-24P

4834-035 2

Figure 35. Sand System Piping (Sheet 2 of 2)

SECTION II TM 55-2210-224-24P

| (1)<br>ITEM                                                                                  | (2)                                                                                                                                                                                                                                                                                                                                       | (3)<br>PART                                                                                                                                                                                                                                                                                                                                                                                                                                                    | (4)                                                                                                                                                                                                                                                                                                                                                                                                                                                                                                                                                                                                                                                                                                                                                                                                                                                                                                                                                                                                                                                                                                                                                                                                                                                                                                                                                                                                                                                                                                                                                                                                                                                                                                                                                                                                                                                                                                                                                                                                                                                                                                                            | (5)                                                                                                                                   |
|----------------------------------------------------------------------------------------------|-------------------------------------------------------------------------------------------------------------------------------------------------------------------------------------------------------------------------------------------------------------------------------------------------------------------------------------------|----------------------------------------------------------------------------------------------------------------------------------------------------------------------------------------------------------------------------------------------------------------------------------------------------------------------------------------------------------------------------------------------------------------------------------------------------------------|--------------------------------------------------------------------------------------------------------------------------------------------------------------------------------------------------------------------------------------------------------------------------------------------------------------------------------------------------------------------------------------------------------------------------------------------------------------------------------------------------------------------------------------------------------------------------------------------------------------------------------------------------------------------------------------------------------------------------------------------------------------------------------------------------------------------------------------------------------------------------------------------------------------------------------------------------------------------------------------------------------------------------------------------------------------------------------------------------------------------------------------------------------------------------------------------------------------------------------------------------------------------------------------------------------------------------------------------------------------------------------------------------------------------------------------------------------------------------------------------------------------------------------------------------------------------------------------------------------------------------------------------------------------------------------------------------------------------------------------------------------------------------------------------------------------------------------------------------------------------------------------------------------------------------------------------------------------------------------------------------------------------------------------------------------------------------------------------------------------------------------|---------------------------------------------------------------------------------------------------------------------------------------|
| NO.                                                                                          | FSCM                                                                                                                                                                                                                                                                                                                                      | NUMBER                                                                                                                                                                                                                                                                                                                                                                                                                                                         | DESCRIPTION AND USABLE ON CODE                                                                                                                                                                                                                                                                                                                                                                                                                                                                                                                                                                                                                                                                                                                                                                                                                                                                                                                                                                                                                                                                                                                                                                                                                                                                                                                                                                                                                                                                                                                                                                                                                                                                                                                                                                                                                                                                                                                                                                                                                                                                                                 | QTY                                                                                                                                   |
| 1 2 3 4 5 6 7 8 9 10 11 12 13 14 15 16 17 18 19 20 21 22 23 24 25 26 27 28 29 30 31 32 33 34 | 39428<br>39428<br>81346<br>72423<br>81346<br>72423<br>72423<br>72423<br>81346<br>72423<br>96906<br>72423<br>96906<br>72423<br>81346<br>72423<br>82722<br>96906<br>96906<br>96906<br>96906<br>96906<br>97403<br>96906<br>96906<br>96906<br>96906<br>96906<br>96906<br>96906<br>96906<br>96906<br>96906<br>96906<br>96906<br>96906<br>96906 | 5140K15<br>5133K12<br>ASTMB280-83<br>1201-060<br>ASTM-A120-84<br>1203-060<br>2071-148<br>1201-150<br>ASTM-A120-84<br>1201-199<br>MS51873-121B<br>1647-200<br>MS51873-128B<br>2071-199<br>MS51873-106B<br>1547-150<br>ASTM-A120-84<br>1201-200<br>578322<br>MS51967-9<br>MS35338-46<br>MS27183-14<br>MS90725-64<br>13228e2146-18<br>MS51967-10<br>MS35338-45<br>MS27183-12<br>MS90725-38<br>13228E2146-50<br>MS51967-06<br>MS35338-44<br>MS27183-10<br>MS90725- | GROUP 07 SANDER GROUP  FIG. 35 SAND SYSTEM PIPING  UNION, MALE HALF, PIPE TO TUBE, 3/8 IN NUT, TUBE, FLARE, 3/8 IN TUBING, COPPER, 3/8 IN ELBOW, 900, BLACK, 3/8 IN PIPE, BLACK, SCHEDULE 80, 3/8 IN ELBOW, STREET, BLACK, THREADED REDUCER, BUSHING, 3/4 TO 3/8 IN ELBOW, 90-DEGREE, BLACK, THREADED, 3/4 IN PIPE, BLACK, SCHEDULE 80, 3/4 IN ELBOW, REDUCING, 1-TO 3/4 IN NIPPLE, BLACK, CLOSE, 1 IN TEE, UNION, FEMALE RUN NIPPLE, BLACK PIEP, 4 IN LONG, 1 IN REDUCER BUSHING, 1- TO 3/4 IN NIPPLE, BLACK PIEP, 4 IN LONG, 3/4 IN TEE, UNION, FEMALE RUN, 3/4 IN TEE, UNION, FEMALE RUN, 3/4 IN PIPE, BLACK, SCHEDULE 80, 1 IN ELBOW, 90-DEGREE, THREADED, 1 IN FITTING, 90-DEGREE ELBOW, WELD NUT, HEX, 3/8 IN WASHER, LOCK, 3/8 IN WASHER, FLAT, 3/8 IN SCREW, HEX, 3/8 IN CLAMP, PIPE, SINGLE, 3/4 IN NUT, HEX, 5/16 IN SCREW, HEX, 5/16 IN CLAMP, PIPE, SINGLE, 3/8 IN CLAMP, PIPE, SINGLE, 3/8 IN CLAMP, PIPE, SINGLE, 1 IN NUT, HEX, 5/16 IN SCREW, HEX SALE SANDER SANDER SANDER SANDER SAN | 14<br>12<br>V<br>9<br>V<br>6<br>2<br>8<br>V<br>1<br>1<br>1<br>1<br>1<br>1<br>1<br>1<br>1<br>1<br>1<br>1<br>1<br>1<br>1<br>1<br>1<br>1 |

SECTION II TM 55-2210-224-24P

| (1)<br>ITEM                                                                            | (2)                                                                                                                          | (3)<br>PART                                                                                                                                                                                               | (4)                                                                                                                                                                                                                                                                                                                                                                                                                                                                                                                | (5)                                                                      |
|----------------------------------------------------------------------------------------|------------------------------------------------------------------------------------------------------------------------------|-----------------------------------------------------------------------------------------------------------------------------------------------------------------------------------------------------------|--------------------------------------------------------------------------------------------------------------------------------------------------------------------------------------------------------------------------------------------------------------------------------------------------------------------------------------------------------------------------------------------------------------------------------------------------------------------------------------------------------------------|--------------------------------------------------------------------------|
| NO.                                                                                    | FSCM                                                                                                                         | NUMBER                                                                                                                                                                                                    | DESCRIPTION AND USABLE ON CODE                                                                                                                                                                                                                                                                                                                                                                                                                                                                                     | QTY                                                                      |
| 35<br>36<br>37<br>38<br>39<br>40<br>41<br>42<br>43<br>44<br>45<br>46<br>47<br>48<br>49 | 97403<br>96906<br>96906<br>72423<br>72423<br>81346<br>72423<br>96906<br>96906<br>04741<br>5068K26<br>96905<br>97403<br>97403 | 13228E2146-69<br>MS51873-105B<br>MS51873-61B<br>2071-149<br>1201-100<br>ASTM-A120-84<br>2071-099<br>1221-100<br>MS51873-49B<br>MS35872-4<br>55229<br>39428<br>MS35929-4<br>13228E2146-53<br>13228E2146-62 | FIG. 35 SAND SYSTEM PIPING (CONT)  CLAMP SPACER, 3/8 IN  NIPPLE, BLACK, 4 IN LONG, 3/4 IN  NIPPLE, BLACK, 5 IN LONG, 3/8 IN  REDUCER, BUSHING, 3/4- TO 1/2 IN  ELBOW, PIPE, 90-DEGREE THREADED  PIPE, BLACK, SCHEDULE 80, 1/2 IN  REDUCER, BUSHING, 1/2- TO 3/8 IN  TEE, BLACK PIPE, THREADED, 1/2 IN  NIPPLE, BLACK THREADED CLOSE  NUT, FLARE, 1/2 IN  TUBING, COPPER, 1/2 IN  UNION, HALF, 3/8 PIPE TO 1/2 IN TUBE  TEE, TUBING, FLARE  CLAMP, PIPE, SINGLE, 1/2 IN  CLAMP, PIPE, DOUBLE, 3/8 IN  END OF FIGURE | 2<br>2<br>1<br>2<br>2<br>V<br>2<br>1<br>1<br>10<br>V<br>5<br>1<br>3<br>2 |