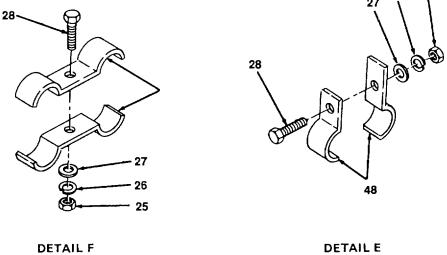

SECTION II TM 55-2210-224-24P

4834-035 2

Figure 35. Sand System Piping (Sheet 2 of 2)

SECTION II TM 55-2210-224-24P

| (1)<br>ITEM                                                                                  | (2)                                                                                                                                                                                                                                                                                                                                       | (3)<br>PART                                                                                                                                                                                                                                                                                                                                                                                                                                                    | (4)                                                                                                                                                                                                                                                                                                                                                                                                                                                                                                                                                                                                                                                                                                                                                                                                                                                                                                                                                                                                                                                                                                                                                                                                                                                                                                                                                                                                                                                                                                                                                                                                                                                                                                                                                                                                                                                                                                                                                                                                                                                                                                                            | (5)                                                                                                                                   |
|----------------------------------------------------------------------------------------------|-------------------------------------------------------------------------------------------------------------------------------------------------------------------------------------------------------------------------------------------------------------------------------------------------------------------------------------------|----------------------------------------------------------------------------------------------------------------------------------------------------------------------------------------------------------------------------------------------------------------------------------------------------------------------------------------------------------------------------------------------------------------------------------------------------------------|--------------------------------------------------------------------------------------------------------------------------------------------------------------------------------------------------------------------------------------------------------------------------------------------------------------------------------------------------------------------------------------------------------------------------------------------------------------------------------------------------------------------------------------------------------------------------------------------------------------------------------------------------------------------------------------------------------------------------------------------------------------------------------------------------------------------------------------------------------------------------------------------------------------------------------------------------------------------------------------------------------------------------------------------------------------------------------------------------------------------------------------------------------------------------------------------------------------------------------------------------------------------------------------------------------------------------------------------------------------------------------------------------------------------------------------------------------------------------------------------------------------------------------------------------------------------------------------------------------------------------------------------------------------------------------------------------------------------------------------------------------------------------------------------------------------------------------------------------------------------------------------------------------------------------------------------------------------------------------------------------------------------------------------------------------------------------------------------------------------------------------|---------------------------------------------------------------------------------------------------------------------------------------|
| NO.                                                                                          | FSCM                                                                                                                                                                                                                                                                                                                                      | NUMBER                                                                                                                                                                                                                                                                                                                                                                                                                                                         | DESCRIPTION AND USABLE ON CODE                                                                                                                                                                                                                                                                                                                                                                                                                                                                                                                                                                                                                                                                                                                                                                                                                                                                                                                                                                                                                                                                                                                                                                                                                                                                                                                                                                                                                                                                                                                                                                                                                                                                                                                                                                                                                                                                                                                                                                                                                                                                                                 | QTY                                                                                                                                   |
| 1 2 3 4 5 6 7 8 9 10 11 12 13 14 15 16 17 18 19 20 21 22 23 24 25 26 27 28 29 30 31 32 33 34 | 39428<br>39428<br>81346<br>72423<br>81346<br>72423<br>72423<br>72423<br>81346<br>72423<br>96906<br>72423<br>96906<br>72423<br>81346<br>72423<br>82722<br>96906<br>96906<br>96906<br>96906<br>96906<br>97403<br>96906<br>96906<br>96906<br>96906<br>96906<br>96906<br>96906<br>96906<br>96906<br>96906<br>96906<br>96906<br>96906<br>96906 | 5140K15<br>5133K12<br>ASTMB280-83<br>1201-060<br>ASTM-A120-84<br>1203-060<br>2071-148<br>1201-150<br>ASTM-A120-84<br>1201-199<br>MS51873-121B<br>1647-200<br>MS51873-128B<br>2071-199<br>MS51873-106B<br>1547-150<br>ASTM-A120-84<br>1201-200<br>578322<br>MS51967-9<br>MS35338-46<br>MS27183-14<br>MS90725-64<br>13228e2146-18<br>MS51967-10<br>MS35338-45<br>MS27183-12<br>MS90725-38<br>13228E2146-50<br>MS51967-06<br>MS35338-44<br>MS27183-10<br>MS90725- | GROUP 07 SANDER GROUP  FIG. 35 SAND SYSTEM PIPING  UNION, MALE HALF, PIPE TO TUBE, 3/8 IN NUT, TUBE, FLARE, 3/8 IN TUBING, COPPER, 3/8 IN ELBOW, 900, BLACK, 3/8 IN PIPE, BLACK, SCHEDULE 80, 3/8 IN ELBOW, STREET, BLACK, THREADED REDUCER, BUSHING, 3/4 TO 3/8 IN ELBOW, 90-DEGREE, BLACK, THREADED, 3/4 IN PIPE, BLACK, SCHEDULE 80, 3/4 IN ELBOW, REDUCING, 1-TO 3/4 IN NIPPLE, BLACK, CLOSE, 1 IN TEE, UNION, FEMALE RUN NIPPLE, BLACK PIEP, 4 IN LONG, 1 IN REDUCER BUSHING, 1- TO 3/4 IN NIPPLE, BLACK PIEP, 4 IN LONG, 3/4 IN TEE, UNION, FEMALE RUN, 3/4 IN TEE, UNION, FEMALE RUN, 3/4 IN PIPE, BLACK, SCHEDULE 80, 1 IN ELBOW, 90-DEGREE, THREADED, 1 IN FITTING, 90-DEGREE ELBOW, WELD NUT, HEX, 3/8 IN WASHER, LOCK, 3/8 IN WASHER, FLAT, 3/8 IN SCREW, HEX, 3/8 IN CLAMP, PIPE, SINGLE, 3/4 IN NUT, HEX, 5/16 IN SCREW, HEX, 5/16 IN CLAMP, PIPE, SINGLE, 3/8 IN CLAMP, PIPE, SINGLE, 3/8 IN CLAMP, PIPE, SINGLE, 1 IN NUT, HEX, 5/16 IN SCREW, HEX SALE SANDER SANDER SANDER SANDER SAN | 14<br>12<br>V<br>9<br>V<br>6<br>2<br>8<br>V<br>1<br>1<br>1<br>1<br>1<br>1<br>1<br>1<br>1<br>1<br>1<br>1<br>1<br>1<br>1<br>1<br>1<br>1 |

SECTION II TM 55-2210-224-24P

| (1)<br>ITEM                                                                            | (2)                                                                                                                          | (3)<br>PART                                                                                                                                                                                               | (4)                                                                                                                                                                                                                                                                                                                                                                                                                                                                                                                | (5)                                                                      |
|----------------------------------------------------------------------------------------|------------------------------------------------------------------------------------------------------------------------------|-----------------------------------------------------------------------------------------------------------------------------------------------------------------------------------------------------------|--------------------------------------------------------------------------------------------------------------------------------------------------------------------------------------------------------------------------------------------------------------------------------------------------------------------------------------------------------------------------------------------------------------------------------------------------------------------------------------------------------------------|--------------------------------------------------------------------------|
| NO.                                                                                    | FSCM                                                                                                                         | NUMBER                                                                                                                                                                                                    | DESCRIPTION AND USABLE ON CODE                                                                                                                                                                                                                                                                                                                                                                                                                                                                                     | QTY                                                                      |
| 35<br>36<br>37<br>38<br>39<br>40<br>41<br>42<br>43<br>44<br>45<br>46<br>47<br>48<br>49 | 97403<br>96906<br>96906<br>72423<br>72423<br>81346<br>72423<br>96906<br>96906<br>04741<br>5068K26<br>96905<br>97403<br>97403 | 13228E2146-69<br>MS51873-105B<br>MS51873-61B<br>2071-149<br>1201-100<br>ASTM-A120-84<br>2071-099<br>1221-100<br>MS51873-49B<br>MS35872-4<br>55229<br>39428<br>MS35929-4<br>13228E2146-53<br>13228E2146-62 | FIG. 35 SAND SYSTEM PIPING (CONT)  CLAMP SPACER, 3/8 IN  NIPPLE, BLACK, 4 IN LONG, 3/4 IN  NIPPLE, BLACK, 5 IN LONG, 3/8 IN  REDUCER, BUSHING, 3/4- TO 1/2 IN  ELBOW, PIPE, 90-DEGREE THREADED  PIPE, BLACK, SCHEDULE 80, 1/2 IN  REDUCER, BUSHING, 1/2- TO 3/8 IN  TEE, BLACK PIPE, THREADED, 1/2 IN  NIPPLE, BLACK THREADED CLOSE  NUT, FLARE, 1/2 IN  TUBING, COPPER, 1/2 IN  UNION, HALF, 3/8 PIPE TO 1/2 IN TUBE  TEE, TUBING, FLARE  CLAMP, PIPE, SINGLE, 1/2 IN  CLAMP, PIPE, DOUBLE, 3/8 IN  END OF FIGURE | 2<br>2<br>1<br>2<br>2<br>V<br>2<br>1<br>1<br>10<br>V<br>5<br>1<br>3<br>2 |