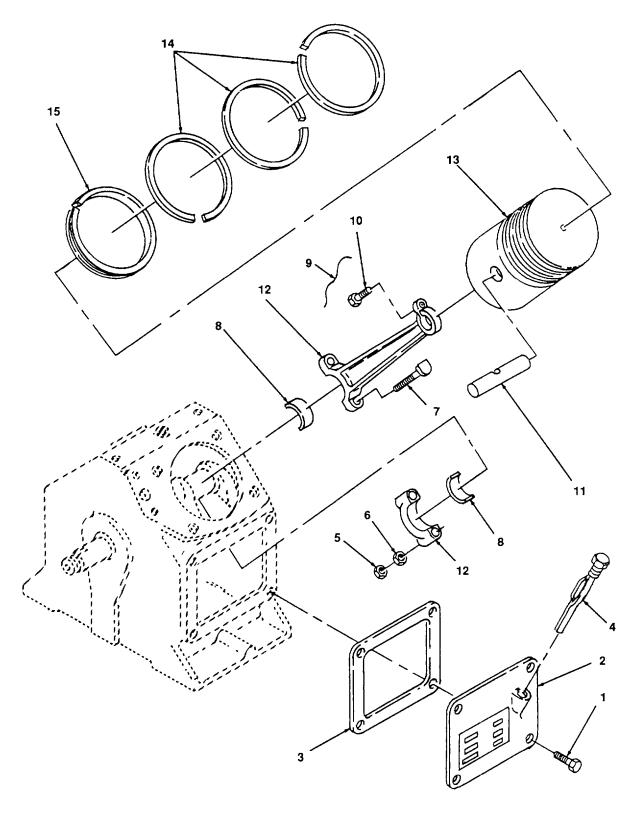

4834-091

Figure 91. Pistons, Connecting Rods and Bearings, Low Pressure

| (1)<br>ITEM                                                                                                                                                                                                 | (2)                                                                                                      | (3)<br>PART                                                                                                                                         | (4)                                                                                                                                                                                                                                                                                                                                                                                                                                           | (5)                           |
|-------------------------------------------------------------------------------------------------------------------------------------------------------------------------------------------------------------|----------------------------------------------------------------------------------------------------------|-----------------------------------------------------------------------------------------------------------------------------------------------------|-----------------------------------------------------------------------------------------------------------------------------------------------------------------------------------------------------------------------------------------------------------------------------------------------------------------------------------------------------------------------------------------------------------------------------------------------|-------------------------------|
| NO.                                                                                                                                                                                                         | FSCM                                                                                                     | NUMBER                                                                                                                                              | DESCRIPTION AND USABLE ON CODE                                                                                                                                                                                                                                                                                                                                                                                                                | QTY                           |
| 1<br>2<br>3<br>4<br>5<br>6<br>7<br>8<br>9<br>10<br>11<br>2<br>3<br>4<br>5<br>6<br>7<br>8<br>9<br>10<br>11<br>2<br>3<br>4<br>5<br>6<br>7<br>8<br>9<br>10<br>11<br>2<br>3<br>4<br>5<br>6<br>7<br>8<br>9<br>10 | 2K654<br>2K654<br>2K654<br>2K654<br>2K654<br>2K654<br>2K654<br>2K654<br>2K654<br>2K654<br>2K654<br>2K654 | 75A130<br>ADL8<br>25C1882<br>ACR557<br>50M 11<br>VAB381<br>2012481<br>200ADL174<br>97A29<br>75E11<br>62F63<br>200AVL003B<br>ACL15<br>65V16<br>65S30 | GROUP 16 AIR COMPRESSOR ASSEMBLY<br>FIG. 91 PISTON, CONNECTING RODS, AND<br>BEARINGS, LOW PRESSURE<br>CAP, SCREW<br>PLATE, INSPECTION OIL<br>GASKET<br>GAGE, OIL LEVEL ROD<br>NUT, LOCK<br>NUT<br>ROD BOLTS, CONNECTING WITH NUT<br>BEARING, HALVES<br>WIRE, LOCK, 12 IN<br>SCREW, CAP<br>PIN, PISTON<br>ROD, CONNECTING AND BEARING, CAP<br>PISTON, AIR, LOW PRESSURE<br>RING, OIL, LOW PRESSURE<br>RING, OIL, LOW PRESSURE<br>END OF FIGURE | 4 1 1 1 4 2 2 2 1 1 1 1 1 3 1 |