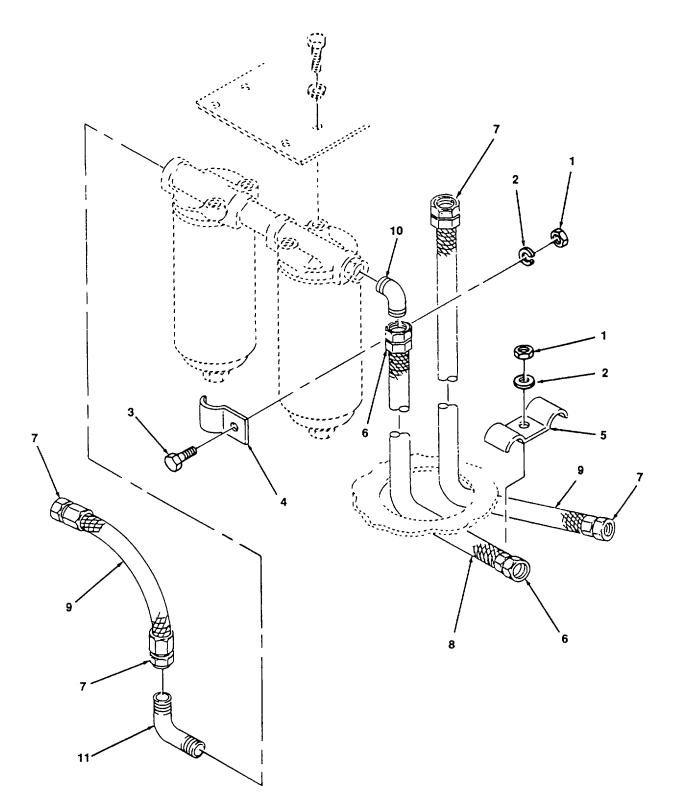

4834-070

Figure 70. Lines and Fittings.

| (1)<br>ITEM                                           | (2)                                                                           | (3)<br>PART                                                                                                             | (4)                                                                                                                                                                                                                                                                                                    | (5)                                                 |
|-------------------------------------------------------|-------------------------------------------------------------------------------|-------------------------------------------------------------------------------------------------------------------------|--------------------------------------------------------------------------------------------------------------------------------------------------------------------------------------------------------------------------------------------------------------------------------------------------------|-----------------------------------------------------|
| NO.                                                   | FSCM                                                                          | NUMBER                                                                                                                  | DESCRIPTION AND USABLE ON CODE                                                                                                                                                                                                                                                                         | QTY                                                 |
| 1<br>2<br>3<br>4<br>5<br>6<br>7<br>8<br>9<br>10<br>11 | 96906<br>96906<br>96906<br>01276<br>01276<br>01276<br>01276<br>01276<br>30327 | MS51967-09<br>MS27183-14<br>MS90725-60<br>8108214<br>4411-10S<br>4411-8S<br>1503-10<br>1503-8<br>2023-88<br>649F1-2X1-4 | GROUP 14 FUEL SYSTEM<br>FIG 70 LINES AND FITTINGS, FUEL SYSTEM<br>NUT, 3/8 IN16 UNC<br>WASHER, LOCK, 3/8 IN<br>SCREW, 3/8 X IN<br>CLAMP, HOSE, SINGLE, 3/8 IN.<br>CLAMP, HOSE, DOUBLE<br>FITTING, HOSE, 13/32 IN<br>HOSE, PICKUP, 1/2 IN<br>HOSE, RETURN<br>ELBOW, 900<br>ELBOW, 900<br>END OF FIG.URE | 2<br>6<br>5<br>1<br>1<br>4<br>2<br>2<br>2<br>1<br>1 |