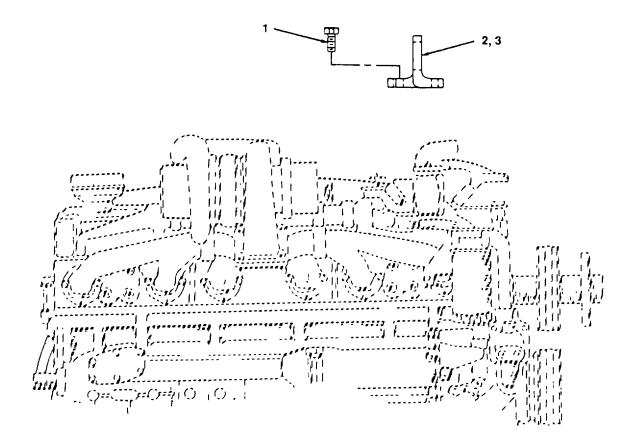

SECTION II TM 55-2210-224-24P

4834 098

Figure 98. Engine Lifting Eye

SECTION II TM 55-2210-224-24P

| (1)<br>ITEM | (2)            | (3)<br>PART       | (4)                                                                                      | (5) |
|-------------|----------------|-------------------|------------------------------------------------------------------------------------------|-----|
| NO.         | FSCM           | NUMBER            | DESCRIPTION AND USABLE ON CODE                                                           | QTY |
| 1           | 15434          | S-176             | GROUP 18 ENGINE GROUP, DIESEL FIG. 98 ENGINE ASSEMBLY AND LIFTING EYE CAPSCREW 1/2-13 X5 | 4   |
| 2 3         | 15434<br>15434 | 170226<br>3001726 | BRACKET, LIFTING, FRONT<br>BRACKET, LIFTING, REAR                                        | 1 1 |
|             |                |                   | END OF FIGURE                                                                            |     |
|             |                |                   |                                                                                          |     |
|             |                |                   |                                                                                          |     |
|             |                |                   |                                                                                          |     |
|             |                |                   |                                                                                          |     |
|             |                |                   |                                                                                          |     |
|             |                |                   |                                                                                          |     |
|             |                |                   |                                                                                          |     |
|             |                |                   |                                                                                          |     |
|             |                |                   |                                                                                          |     |
|             |                |                   |                                                                                          |     |