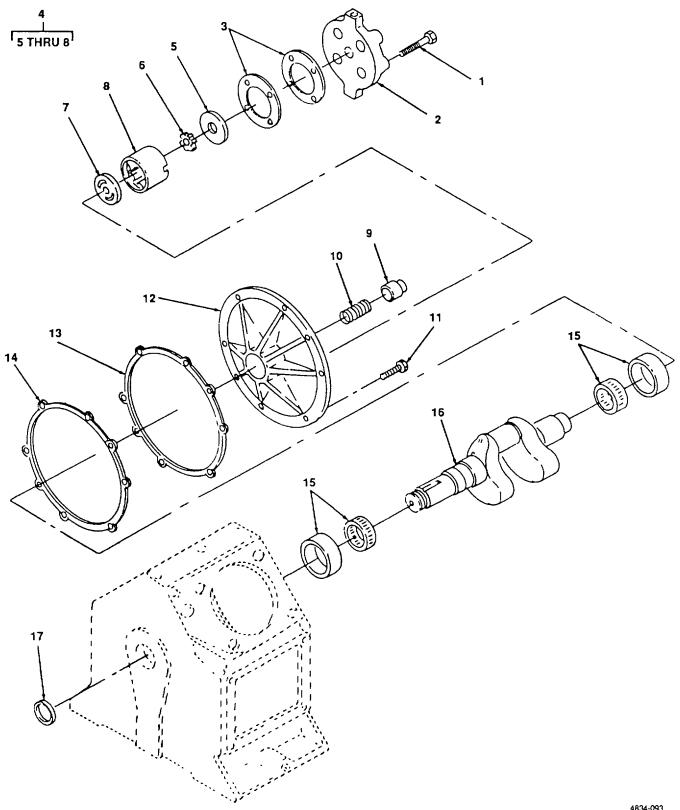

4834-093

| (1)<br>ITEM                                                                                                                                  | (2)                                                                                                                        | (3)<br>PART                                                                                                                         | (4)                                                                                                                                                                                                                                                                                                                 | (5)                           |
|----------------------------------------------------------------------------------------------------------------------------------------------|----------------------------------------------------------------------------------------------------------------------------|-------------------------------------------------------------------------------------------------------------------------------------|---------------------------------------------------------------------------------------------------------------------------------------------------------------------------------------------------------------------------------------------------------------------------------------------------------------------|-------------------------------|
| NO.                                                                                                                                          | FSCM                                                                                                                       | NUMBER                                                                                                                              | DESCRIPTION AND USABLE ON CODE                                                                                                                                                                                                                                                                                      | QTY                           |
| 1<br>2<br>3<br>4<br>5<br>6<br>7<br>8<br>9<br>10<br>11<br>2<br>3<br>4<br>5<br>6<br>7<br>8<br>9<br>10<br>11<br>2<br>13<br>14<br>15<br>16<br>17 | 2K654<br>2K654<br>2K654<br>2K654<br>2K654<br>2K654<br>2K654<br>2K654<br>2K654<br>2K654<br>2K654<br>2K654<br>2K654<br>2K654 | 75A51<br>2010243<br>77G34<br>2012919<br>2010244<br>2010245<br>75A12<br>200AVL006<br>77B34<br>25C2068<br>12C28<br>200AVL004<br>60G41 | GROUP 16 AIR COMPRESSOR ASSEMBLY<br>FIG. 93 CRANKSHAFT AND OIL PUMP<br>SCREW, CAP<br>COVER<br>SHIM SET<br>PUMP, OIL<br>SPACER<br>GEAR<br>CAM<br>HOUSING, PUMP OIL<br>PLUNGER<br>SPRING<br>SCREW, CAP<br>PLATE, END<br>SHIM SET<br>GASKET RING<br>BEARING, ROLLER W/CASE<br>CRANKSHAFT<br>SEAL, OIL<br>END OF FIGURE | 4 1 2 1 1 1 1 1 8 1 1 1 2 1 1 |